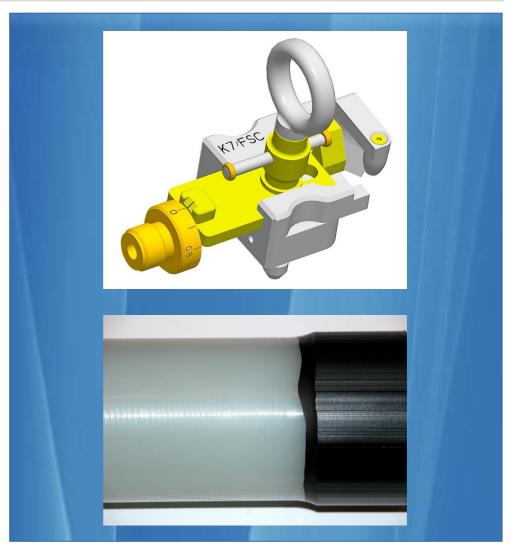

## ALROC - HV - BONDED SEMI-CONDUCTOR K7/FSC (for MF4/60-110 and MF5/100-160)

#### **FUNCTIONS**

K7/FSC is specially designed to remove bonded semi-conductor from cables by performing a sketch of cone on the semi-conductor and keeping a very clean surface on the insulation

F K7/FSC can be installed on MF4/60-110 and MF5/100-160 tools.

### **CHARACTERISTICS**

- Bonded semi-conductor removing
- Sketch of cone on bonded semi-conductor
- Very clean surface on insulation
- Substantial reduction of time sanding
- Adaptable with MF4/60-110 or MF5/100-160 tools.